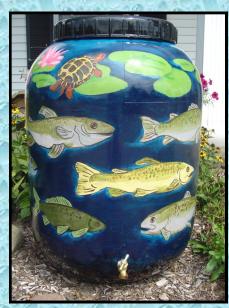

Country Store

September display: Junction Auto Family

"The Road to Turbine Village"
by Lisa Urankar
August display: Mazzulo's Market
September display: University Hospitals
Geauga Medical Center

"Fish in a Barrel"
by Debby Duchscherer
August display: Breezewood Gardens
September display: Lowe's Greenhouse