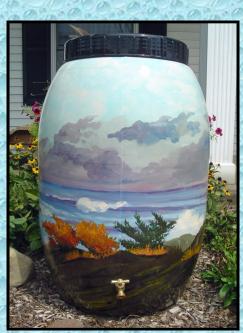

"The Secret Shoreline"
by Byron Leffler
August display: Lowe's Greenhouse
September display: Breezewood Gardens

Visit <u>www.geaugaswcd.com</u> or call (440) 834-1122 ext. 2 for more information. We sincerely thank all participating artists for their generosity and Ken's Auto Body, Inc. in Troy Township for protecting the barrels with clear sealant.