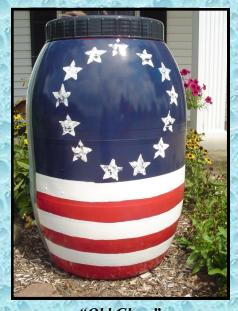

"Old Glory"

by the Rodusky's, South Russell

August display: Geauga County

Building Department

September display: Bainbridge Town Hall

"Life's a BEACH!"

By: Best Sand Summer Help

August display: Munson Western Reserve