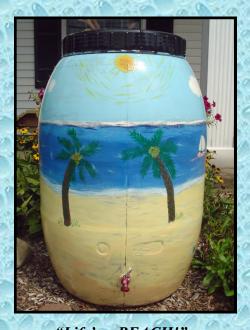

"Old Glory"

by the Rodusky's, South Russell

August display: Geauga County

Building Department

September display: Bainbridge Town Hall

"Life's a BEACH!"

By: Best Sand Summer Help

August display: Munson Western Reserve