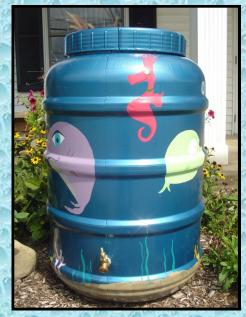

*"Fishy Business"*by Taryn Zwolinski

August display: Blazin' Bills Restaurant September display: Sunrise Springs Water Company

"Mystical Maui"
by Mary Samide
August display: Sage's Apples Farm Market
September display: Sunrise Farm