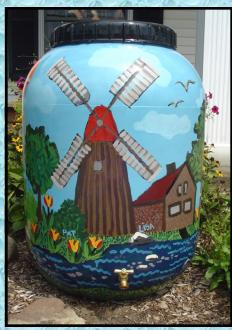

Country Store

September display: Junction Auto Family

"The Road to Turbine Village"
by Lisa Urankar
August display: Mazzulo's Market
September display: University Hospitals
Geauga Medical Center

"Fish in a Barrel"
by Debby Duchscherer
August display: Breezewood Gardens
September display: Lowe's Greenhouse