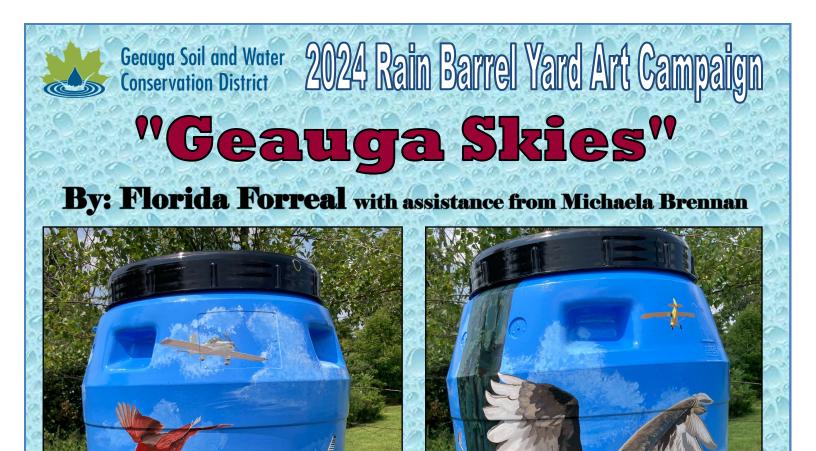

Geauga Skies features some of our beloved native birds as well as planes from our local Geauga County Airport. After reaching out to the airport manager, Ric Blamer, I was able to get reference photos of our local planes. Some of these planes include our Tow Plane, towing the Glider Plane, and a Water Plane! You'll also find a section of wildflowers, highlighting the importance of them for our other little flying friends (insects). Remember to look up every once and awhile and appreciate the beauty of our very own Geauga skies!!!