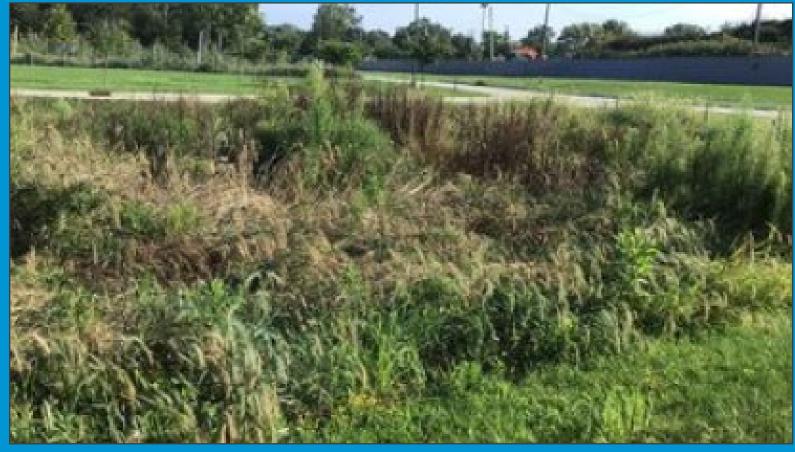

MWATER PLUG MIX #6                     |      |          |                     |
|--------------------------------------------|------|----------|---------------------|
| SPECIES                                    | SIZE | SPACING  | INDICATOR<br>STATUS |
| Zizia aurea<br>Golden Alexanders           | PLUG | 18" O.C. | FAC+                |
| Sporobolus heterolepis<br>Prairie Dropseed | PLUG | 18" O.C. | FACU-               |
| Bouteloua curripendula<br>Sideoats Grama   | PLUG | 18" O.C. | UPL                 |
| Agastache foeniculum<br>Giant Hyssop       | PLUG | 18" O.C. | UPL                 |

## Fairhill Rd/Martin Luther King Jr. Blvd.





#### Pre-Treatment





## E 140<sup>th</sup>/Page Ave







#### Fleet Avenue





December 2021



December 2022



December 2022



June 2023



July 2022



June 2024



June 2024



August 2024

### Slavic Village E 75<sup>th</sup> Green Infrastructure





October 2014

### Slavic Village E 75<sup>th</sup> Green Infrastructure





October 2014





## Ongoing and Future Work - Inspection and Maintenance







# Ongoing and Future Work - Adaptive Management of Vegetation







# Ongoing and Future Work - Public Access/Use

5 laps around this basin equal one mile.



PROJECT CLEAN LAKE

This basin and two others like it in East Cleveland collectively filter more than 60 million gallons of stormwater a year.



#### Goals and Vision







Functional green infrastructure sites that invite passive recreation and provide a restorative experience.

#### Questions?