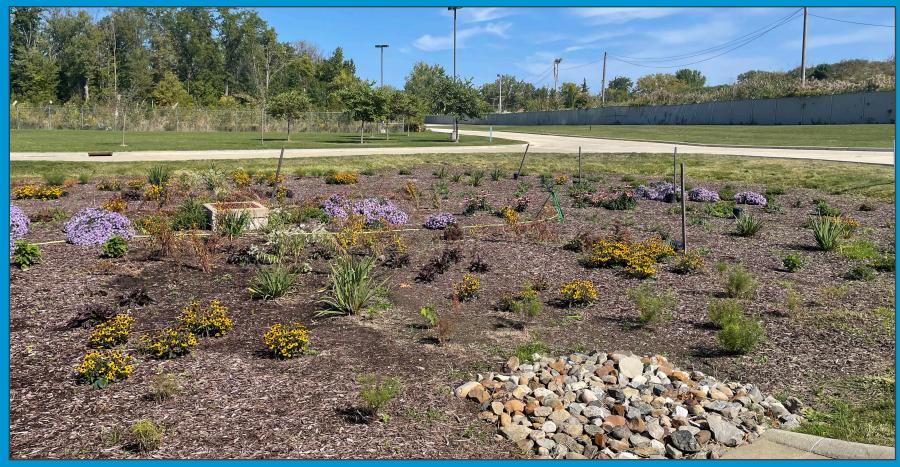

## Fairhill Rd/Martin Luther King Jr. Blvd.

#### Fairhill Rd/Martin Luther King Jr. Blvd.

| STORMWATER PLUG MIX #1                       |      |          |                     |
|----------------------------------------------|------|----------|---------------------|
| SPECIES                                      | SIZE | SPACING  | INDICATOR<br>STATUS |
| Bromus ciliatus<br>Fringed Grome             | PLUG | 18" O.C. | FACW                |
| Juncus effusus<br>Common/Soft Rush           | PLUG | 18" O.C. | OBL                 |
| Liatris pycnostachya<br>Prairie Blazing Star | PLUG | 18" O.C. | FAC-                |