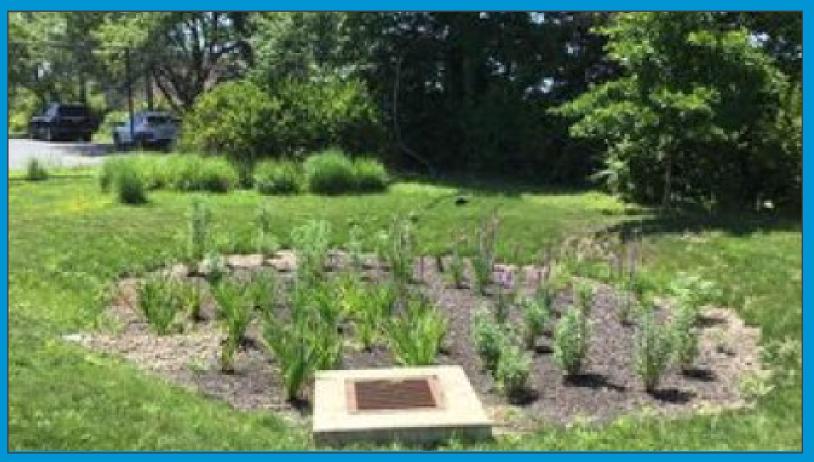

## Fairhill Rd/Martin Luther King Jr. Blvd.

#### Fairhill Rd/Martin Luther King Jr. Blvd.

| STORMWATER PLUG MIX #1                       |      |          |                     |
|----------------------------------------------|------|----------|---------------------|
| SPECIES                                      | SIZE | SPACING  | INDICATOR<br>STATUS |
| Bromus ciliatus<br>Fringed Grome             | PLUG | 18" O.C. | FACW                |
| Juncus effusus<br>Common/Soft Rush           | PLUG | 18" O.C. | OBL                 |
| Liatris pycnostachya<br>Prairie Blazing Star | PLUG | 18" O.C. | FAC-                |