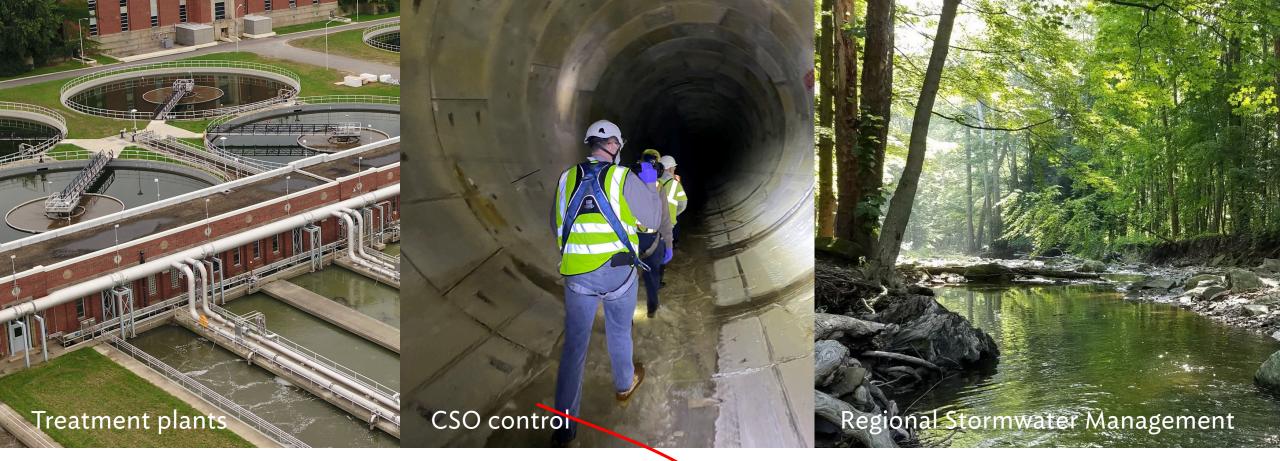

#### **Wastewater treatment**

- 3 plants
- 90 billion gallons annually
- Certified lab
- Sewer fees

Northeast Ohio
Regional Sewer District

Doan Valley Tunnel construction

#### **Project Clean Lake**

- \$3 billion, 25 years
- Cut annual CSO volume by 4 billion gallons (98% capture)
- Sewer fees

Willey Creek, Moreland Hills

#### Project Clean Lake | Large Tunnel Program

- 7 tunnels
- 18-25' diameter
- 1.7 to 4.2 miles long
- 100-200' deep