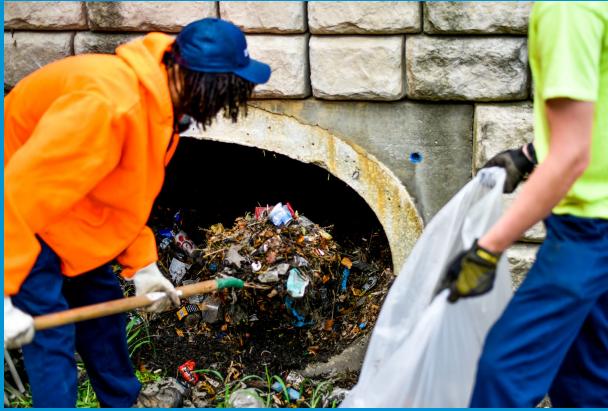

>Golden Alexanders           | PLUG | 18" O.C. | FAC+                |
| Sporobolus heterolepis<br>Prairie Dropseed | PLUG | 18" O.C. | FACU-               |
| Bouteloua curripendula<br>Sideoats Grama   | PLUG | 18" O.C. | UPL                 |
| Agastache foeniculum<br>Giant Hyssop       | PLUG | 18" O.C. | UPL                 |

## Fairhill Rd/Martin Luther King Jr. Blvd.





#### Pre-Treatment





## E 140<sup>th</sup>/Page Ave







#### Fleet Avenue





December 2021



December 2022



December 2022



June 2023



July 2022



June 2024



June 2024



August 2024

### Slavic Village E 75<sup>th</sup> Green Infrastructure





October 2014

### Slavic Village E 75<sup>th</sup> Green Infrastructure





October 2014





## Ongoing and Future Work - Inspection and Maintenance







# Ongoing and Future Work - Adaptive Management of Vegetation







# Ongoing and Future Work - Public Access/Use

5 laps around this basin equal one mile.



PROJECT CLEAN LAKE

This basin and two others like it in East Cleveland collectively filter more than 60 million gallons of stormwater a year.



#### Goals and Vision







Functional green infrastructure sites that invite passive recreation and provide a restorative experience.

#### Questions?