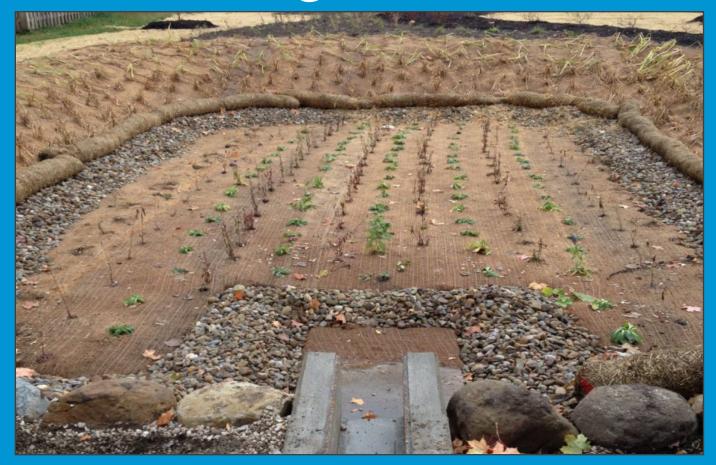

| SIZE | SPACING  | INDICATOR<br>STATUS |
| Zizia aurea<br>Golden Alexanders           | PLUG | 18" O.C. | FAC+                |
| Sporobolus heterolepis<br>Prairie Dropseed | PLUG | 18" O.C. | FACU-               |
| Bouteloua curripendula<br>Sideoats Grama   | PLUG | 18" O.C. | UPL                 |
| Agastache foeniculum<br>Giant Hyssop       | PLUG | 18" O.C. | UPL                 |

## Fairhill Rd/Martin Luther King Jr. Blvd.





#### Pre-Treatment





## E 140<sup>th</sup>/Page Ave







#### Fleet Avenue





December 2021



December 2022



December 2022



June 2023



July 2022



June 2024



June 2024



August 2024

### Slavic Village E 75<sup>th</sup> Green Infrastructure





October 2014

### Slavic Village E 75<sup>th</sup> Green Infrastructure





October 2014





## Ongoing and Future Work - Inspection and Maintenance







# Ongoing and Future Work - Adaptive Management of Vegetation







# Ongoing and Future Work - Public Access/Use

5 laps around this basin equal one mile.



PROJECT CLEAN LAKE

This basin and two others like it in East Cleveland collectively filter more than 60 million gallons of stormwater a year.



#### Goals and Vision







Functional green infrastructure sites that invite passive recreation and provide a restorative experience.

#### Questions?