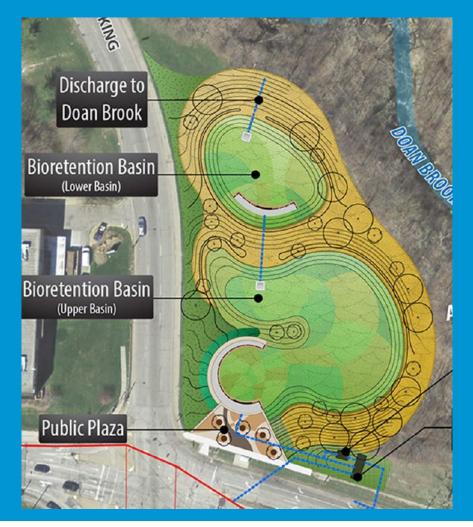

## Fairhill Rd/Martin Luther King Jr. Blvd.

#### Fairhill Rd/Martin Luther King Jr. Blvd.

| STORMWATER PLUG MIX #1                       |      |          |                     |
|----------------------------------------------|------|----------|---------------------|
| SPECIES                                      | SIZE | SPACING  | INDICATOR<br>STATUS |
| Bromus ciliatus<br>Fringed Grome             | PLUG | 18" O.C. | FACW                |
| Juncus effusus<br>Common/Soft Rush           | PLUG | 18" O.C. | OBL                 |
| Liatris pycnostachya<br>Prairie Blazing Star | PLUG | 18" O.C. | FAC-                |