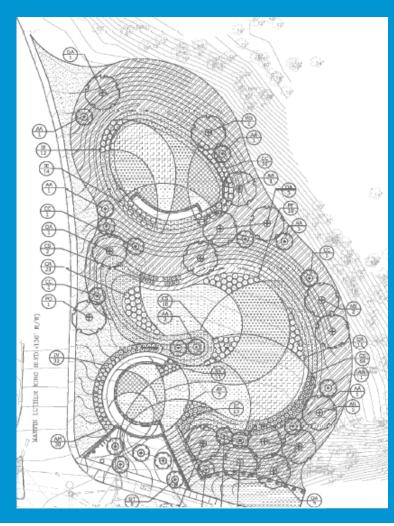

## Fairhill Rd/Martin Luther King Jr. Blvd.

#### Fairhill Rd/Martin Luther King Jr. Blvd.

| STORMWATER PLUG MIX #1                       |      |          |                     |
|----------------------------------------------|------|----------|---------------------|
| SPECIES                                      | SIZE | SPACING  | INDICATOR<br>STATUS |
| Bromus ciliatus<br>Fringed Grome             | PLUG | 18" O.C. | FACW                |
| Juncus effusus<br>Common/Soft Rush           | PLUG | 18" O.C. | OBL                 |
| Liatris pycnostachya<br>Prairie Blazing Star | PLUG | 18" O.C. | FAC-                |