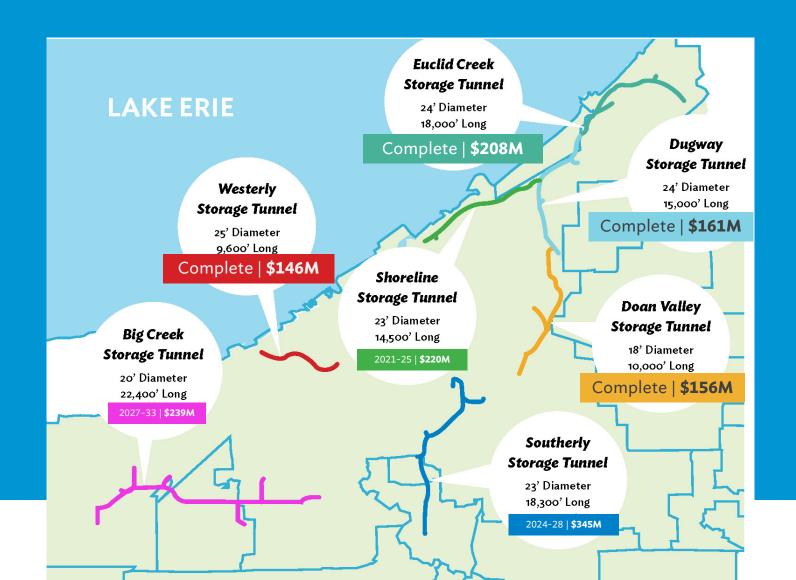

#### Project Clean Lake | Large Tunnel Program

- 7 tunnels
- 18-25' diameter
- 1.7 to 4.2 miles long
- 100-200' deep