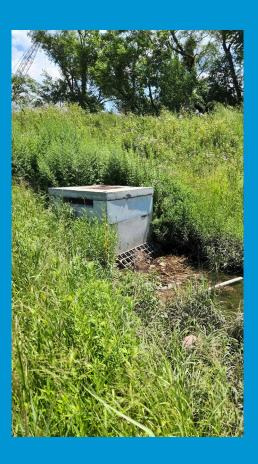

olden Alexanders           | PLUG | 18" O.C. | FAC+                |
| Sporobolus heterolepis<br>Prairie Dropseed | PLUG | 18" O.C. | FACU-               |
| Bouteloua curripendula<br>Sideoats Grama   | PLUG | 18" O.C. | UPL                 |
| Agastache foeniculum<br>Giant Hyssop       | PLUG | 18" O.C. | UPL                 |

## Fairhill Rd/Martin Luther King Jr. Blvd.





#### Pre-Treatment





## E 140<sup>th</sup>/Page Ave







#### Fleet Avenue





December 2021



December 2022



December 2022



June 2023



July 2022



June 2024



June 2024



August 2024

### Slavic Village E 75<sup>th</sup> Green Infrastructure





October 2014

### Slavic Village E 75<sup>th</sup> Green Infrastructure





October 2014





## Ongoing and Future Work - Inspection and Maintenance







# Ongoing and Future Work - Adaptive Management of Vegetation







# Ongoing and Future Work - Public Access/Use

5 laps around this basin equal one mile.



PROJECT CLEAN LAKE

This basin and two others like it in East Cleveland collectively filter more than 60 million gallons of stormwater a year.



#### Goals and Vision







Functional green infrastructure sites that invite passive recreation and provide a restorative experience.

#### Questions?