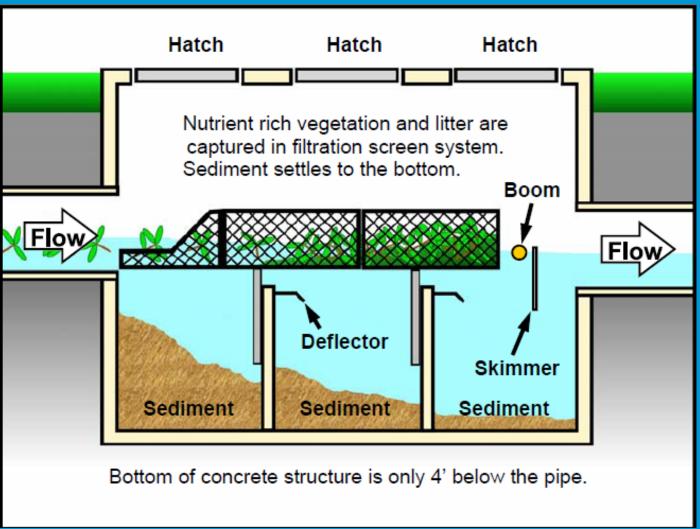

| 18" O.C. | OBL                 |
| Lobelia cardinalis<br>Cardinal Flower | PLUG | 18" O.C. | OBL                 |

| STORMWATER PLUG MIX #6                     |      |          |                     |
|--------------------------------------------|------|----------|---------------------|
| SPECIES                                    | SIZE | SPACING  | INDICATOR<br>STATUS |
| Zizia aurea<br>Golden Alexanders           | PLUG | 18" O.C. | FAC+                |
| Sporobolus heterolepis<br>Prairie Dropseed | PLUG | 18" O.C. | FACU-               |
| Bouteloua curripendula<br>Sideoats Grama   | PLUG | 18" O.C. | UPL                 |
| Agastache foeniculum<br>Giant Hyssop       | PLUG | 18" O.C. | UPL                 |

## Fairhill Rd/Martin Luther King Jr. Blvd.





#### Pre-Treatment





## E 140<sup>th</sup>/Page Ave







#### Fleet Avenue





December 2021



December 2022



December 2022



June 2023



July 2022



June 2024



June 2024



August 2024

### Slavic Village E 75<sup>th</sup> Green Infrastructure





October 2014

### Slavic Village E 75<sup>th</sup> Green Infrastructure





October 2014





## Ongoing and Future Work - Inspection and Maintenance







# Ongoing and Future Work - Adaptive Management of Vegetation







# Ongoing and Future Work - Public Access/Use

5 laps around this basin equal one mile.



PROJECT CLEAN LAKE

This basin and two others like it in East Cleveland collectively filter more than 60 million gallons of stormwater a year.



#### Goals and Vision







Functional green infrastructure sites that invite passive recreat