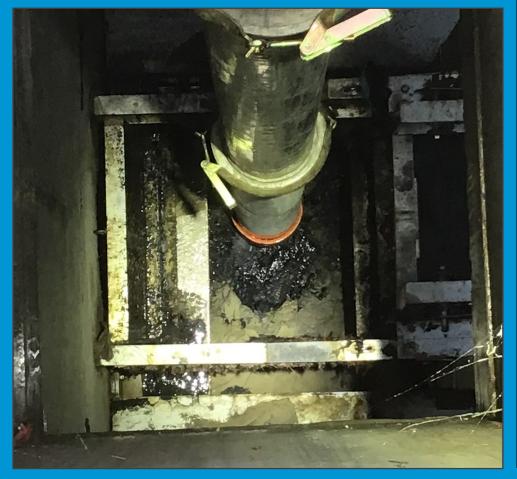

UG | 18" O.C. | OBL                 |
| Lobelia cardinalis<br>Cardinal Flower | PLUG | 18" O.C. | OBL                 |

| STORMWATER PLUG MIX #6                     |      |          |                     |
|--------------------------------------------|------|----------|---------------------|
| SPECIES                                    | SIZE | SPACING  | INDICATOR<br>STATUS |
| Zizia aurea<br>Golden Alexanders           | PLUG | 18" O.C. | FAC+                |
| Sporobolus heterolepis<br>Prairie Dropseed | PLUG | 18" O.C. | FACU-               |
| Bouteloua curripendula<br>Sideoats Grama   | PLUG | 18" O.C. | UPL                 |
| Agastache foeniculum<br>Giant Hyssop       | PLUG | 18" O.C. | UPL                 |

## Fairhill Rd/Martin Luther King Jr. Blvd.





#### Pre-Treatment





## E 140<sup>th</sup>/Page Ave







#### Fleet Avenue





December 2021



December 2022



December 2022



June 2023



July 2022



June 2024



June 2024



August 2024

### Slavic Village E 75<sup>th</sup> Green Infrastructure





October 2014

### Slavic Village E 75<sup>th</sup> Green Infrastructure





October 2014





## Ongoing and Future Work - Inspection and Maintenance







# Ongoing and Future Work - Adaptive Management of Vegetation







# Ongoing and Future Work - Public Access/Use

5 laps around this basin equal one mile.



PROJECT CLEAN LAKE

This basin and two others like it in East Cleveland collectively filter more than 60 million gallons of stormwater a year.



#### Goals and Vision







Functional green infrastructure sites that invite passive recre