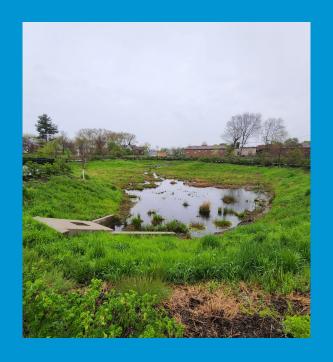

Fairhill Rd/Martin Luther King Jr. Blvd.





#### Pre-Treatment





## E 140<sup>th</sup>/Page Ave







#### Fleet Avenue





December 2021



December 2022



December 2022



June 2023



July 2022



June 2024



June 2024



August 2024

### Slavic Village E 75<sup>th</sup> Green Infrastructure





October 2014

### Slavic Village E 75<sup>th</sup> Green Infrastructure





October 2014





## Ongoing and Future Work - Inspection and Maintenance







# Ongoing and Future Work - Adaptive Management of Vegetation







# Ongoing and Future Work - Public Access/Use

5 laps around this basin equal one mile.



PROJECT CLEAN LAKE

This basin and two others like it in East Cleveland collectively filter more than 60 million gallons of stormwater a year.



#### Goals and Vision







Functional green infrastructure sites that invite passive recreation and provide a restorative experience.

#### Questions?