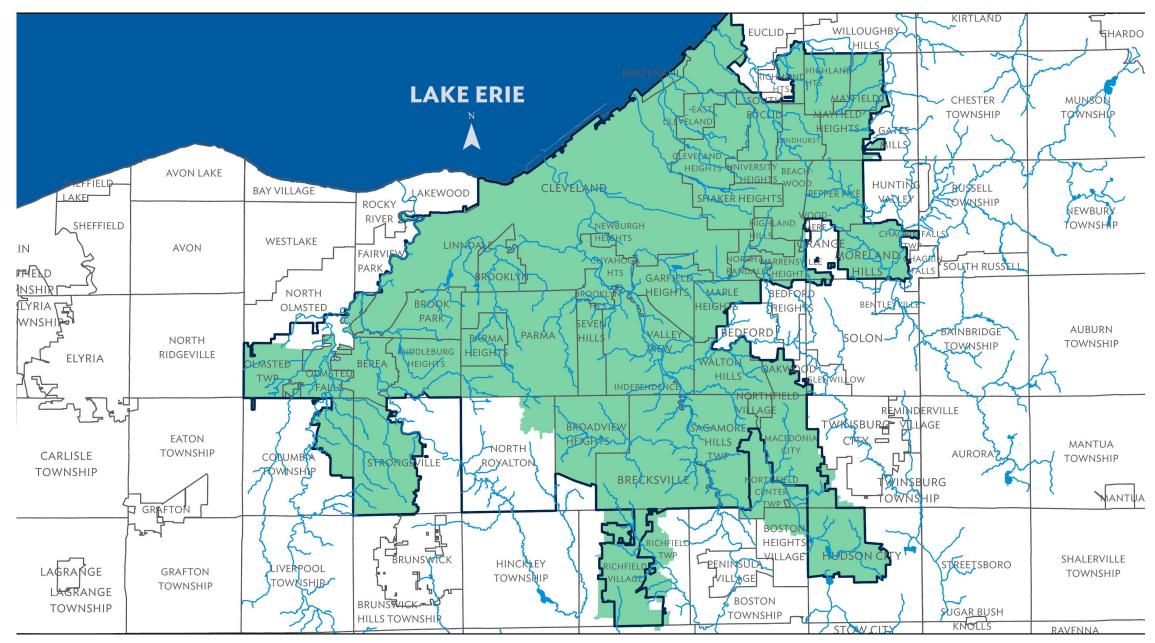

#### **Project Clean Lake**

- \$3 billion, 25 years
- Cut annual CSO volume by 4 billion gallons (98% capture)
- Sewer fees

Willey Creek, Moreland Hills

#### Addressing flooding, erosion

- \$48 million budget 2023
- Regional approach
- Impervious surface fee