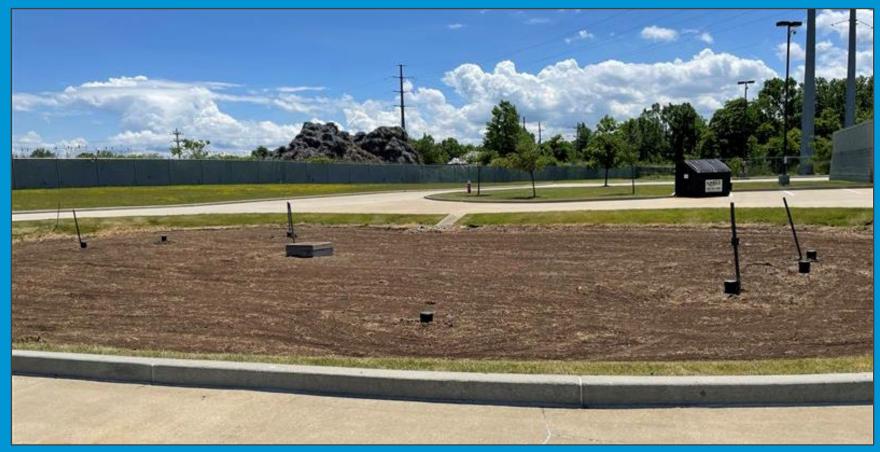

IX #6                     |      |          |                     |
|--------------------------------------------|------|----------|---------------------|
| SPECIES                                    | SIZE | SPACING  | INDICATOR<br>STATUS |
| Zizia aurea<br>Golden Alexanders           | PLUG | 18" O.C. | FAC+                |
| Sporobolus heterolepis<br>Prairie Dropseed | PLUG | 18" O.C. | FACU-               |
| Bouteloua curripendula<br>Sideoats Grama   | PLUG | 18" O.C. | UPL                 |
| Agastache foeniculum<br>Giant Hyssop       | PLUG | 18" O.C. | UPL                 |

## Fairhill Rd/Martin Luther King Jr. Blvd.





#### Pre-Treatment





## E 140<sup>th</sup>/Page Ave







#### Fleet Avenue





December 2021



December 2022



December 2022



June 2023



July 2022



June 2024



June 2024



August 2024

### Slavic Village E 75<sup>th</sup> Green Infrastructure





October 2014

### Slavic Village E 75<sup>th</sup> Green Infrastructure





October 2014





## Ongoing and Future Work - Inspection and Maintenance







# Ongoing and Future Work - Adaptive Management of Vegetation







# Ongoing and Future Work - Public Access/Use

5 laps around this basin equal one mile.



PROJECT CLEAN LAKE

This basin and two others like it in East Cleveland collectively filter more than 60 million gallons of stormwater a year.



#### Goals and Vision







Functional green infrastructure sites that invite passive recreation and provide a restorative experience.

#### Questions?