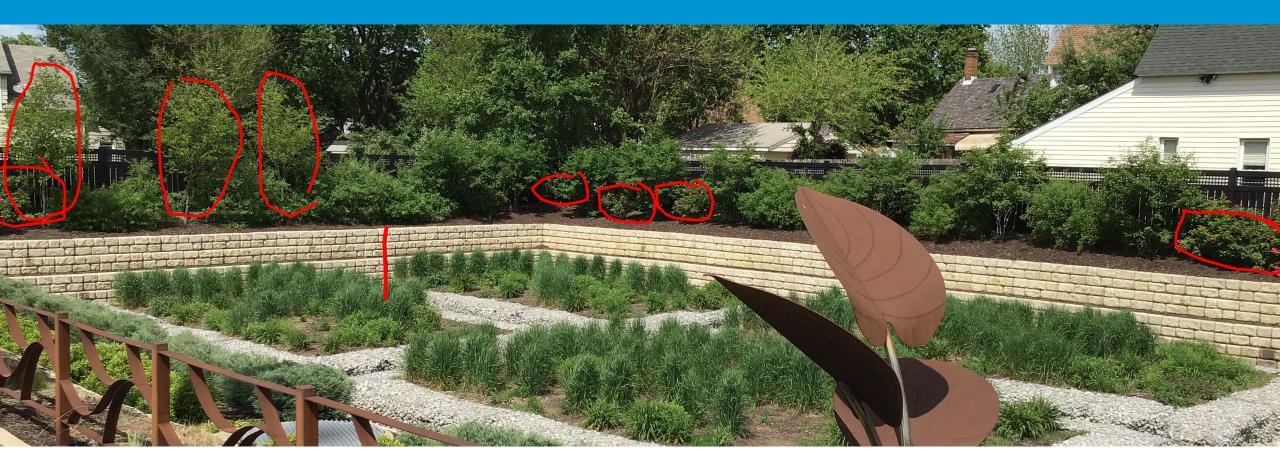

## Fairhill Rd/Martin Luther King Jr. Blvd.

#### Fairhill Rd/Martin Luther King Jr. Blvd.

| STORMWATER PLUG MIX #1                       |      |          |                     |
|----------------------------------------------|------|----------|---------------------|
| SPECIES                                      | SIZE | SPACING  | INDICATOR<br>STATUS |
| Bromus ciliatus<br>Fringed Grome             | PLUG | 18" O.C. | FACW                |
| Juncus effusus<br>Common/Soft Rush           | PLUG | 18" O.C. | OBL                 |
| Liatris pycnostachya<br>Prairie Blazing Star | PLUG | 18" O.C. | FAC-                |

| STORMWATER PLUG MIX #2                   |      |          |                     |  |
|------------------------------------------|------|----------|---------------------|--|
| SPECIES                                  | SIZE | SPACING  | INDICATOR<br>STATUS |  |
| Carex vulpinoidea<br>Brown Fox Sedge     | PLUG | 18" O.C. | OBL                 |  |
| Lobelia siphilitaca<br>Blue Lobelia      | PLUG | 18" O.C. | FACW+               |  |
| Spartina pectinata<br>Prairie Cord Grass | PLUG | 18" O.C. | FACW+               |  |

| STORMWATER PLUG MIX #3              |      |          |                     |
|-------------------------------------|------|----------|---------------------|
| SPECIES                             | SIZE | SPACING  | INDICATOR<br>STATUS |
| Veronia fasciculata<br>Ironweed     | PLUG | 18" O.C. | FACW                |
| Silphium perfoliatum<br>Cup Plant   | PLUG | 18" O.C. | FACW-               |
| Andropogon gerardii<br>Big Bluestem | PLUG | 18" O.C. | FAC                 |
| Monarda fistulosa<br>Wild Bergamot  | PLUG | 18" O.C. | FACU                |

| STORMWATER PLUG MIX #4              |      |          |                     |
|-------------------------------------|------|----------|---------------------|
| SPECIES                             | SIZE | SPACING  | INDICATOR<br>STATUS |
| Panicum virgatum<br>Switchgrass     | PLUG | 18" O.C. | FAC+                |
| Sorghastrum nutans<br>Indian Grass  | PLUG | 18" O.C. | FACU+               |
| Veronia fasciculata<br>Ironweed     | PLUG | 18" O.C. | FACW                |
| Andropogon gerardii<br>Big Bluestem | PLUG | 18" O.C. | FAC                 |

| STORMWATER PLUG MIX #5                |      |          |                     |
|---------------------------------------|------|----------|---------------------|
| SPECIES                               | SIZE | SPACING  | INDICATOR<br>STATUS |
| Carex comosa<br>Bottlebrush Sedge     | PLUG | 18" O.C. | OBL                 |
| Carex scoparia<br>Broom Sedge         | PLUG | 18" O.C. | FACW+               |
| Eupatorium maculatum<br>Joe-pye-weed  | PLUG | 18" O.C. | OBL                 |
| Lobelia cardinalis<br>Cardinal Flower | PLUG | 18" O.C. | OBL                 |

| STORMWATER PLUG MIX #6                     |      |          |                     |
|--------------------------------------------|------|----------|---------------------|
| SPECIES                                    | SIZE | SPACING  | INDICATOR<br>STATUS |
| Zizia aurea<br>Golden Alexanders           | PLUG | 18" O.C. | FAC+                |
| Sporobolus heterolepis<br>Prairie Dropseed | PLUG | 18" O.C. | FACU-               |
| Bouteloua curripendula<br>Sideoats Grama   | PLUG | 18" O.C. | UPL                 |
| Agastache foeniculum<br>Giant Hyssop       | PLUG | 18" O.C. | UPL                 |