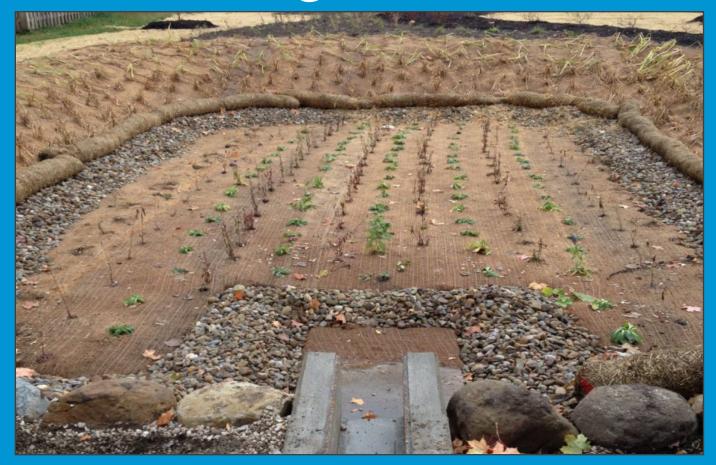

-------------|------|----------|---------------------|
| SPECIES                                    | SIZE | SPACING  | INDICATOR<br>STATUS |
| Zizia aurea<br>Golden Alexanders           | PLUG | 18" O.C. | FAC+                |
| Sporobolus heterolepis<br>Prairie Dropseed | PLUG | 18" O.C. | FACU-               |
| Bouteloua curripendula<br>Sideoats Grama   | PLUG | 18" O.C. | UPL                 |
| Agastache foeniculum<br>Giant Hyssop       | PLUG | 18" O.C. | UPL                 |

## Fairhill Rd/Martin Luther King Jr. Blvd.





#### Pre-Treatment





## E 140<sup>th</sup>/Page Ave







#### Fleet Avenue





December 2021



December 2022



December 2022



June 2023



July 2022



June 2024



June 2024



August 2024

### Slavic Village E 75<sup>th</sup> Green Infrastructure





October 2014

### Slavic Village E 75<sup>th</sup> Green Infrastructure





October 2014





## Ongoing and Future Work - Inspection and Maintenance







# Ongoing and Future Work - Adaptive Management of Vegetation







# Ongoing and Future Work - Public Access/Use

5 laps around this basin equal one mile.



PROJECT CLEAN LAKE

This basin and two others like it in East Cleveland collectively filter more than 60 million gallons of stormwater a year.



#### Goals and Vision







Functional green infrastructure sites that invite passive recreation and provide a restorative experience.

#### Questions?