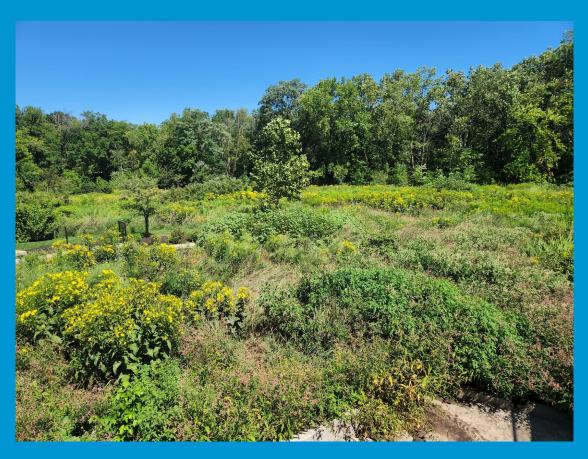

<br>Joe-pye-weed  | PLUG | 18" O.C. | OBL                 |
| Lobelia cardinalis<br>Cardinal Flower | PLUG | 18" O.C. | OBL                 |

| STORMWATER PLUG MIX #6                     |      |          |                     |
|--------------------------------------------|------|----------|---------------------|
| SPECIES                                    | SIZE | SPACING  | INDICATOR<br>STATUS |
| Zizia aurea<br>Golden Alexanders           | PLUG | 18" O.C. | FAC+                |
| Sporobolus heterolepis<br>Prairie Dropseed | PLUG | 18" O.C. | FACU-               |
| Bouteloua curripendula<br>Sideoats Grama   | PLUG | 18" O.C. | UPL                 |
| Agastache foeniculum<br>Giant Hyssop       | PLUG | 18" O.C. | UPL                 |

## Fairhill Rd/Martin Luther King Jr. Blvd.





#### Pre-Treatment





## E 140<sup>th</sup>/Page Ave







#### Fleet Avenue





December 2021



December 2022



December 2022



June 2023



July 2022



June 2024



June 2024



August 2024

### Slavic Village E 75<sup>th</sup> Green Infrastructure





October 2014

### Slavic Village E 75<sup>th</sup> Green Infrastructure





October 2014





## Ongoing and Future Work - Inspection and Maintenance







# Ongoing and Future Work - Adaptive Management of Vegetation







# Ongoing and Future Work - Public Access/Use

5 laps around this basin equal one mile.



PROJECT CLEAN LAKE

This basin and two others like it in East Cleveland collectively filter more than 60 million gallons of stormwater a year.



#### Goals and Vision







Functional green infrastructure sites tha