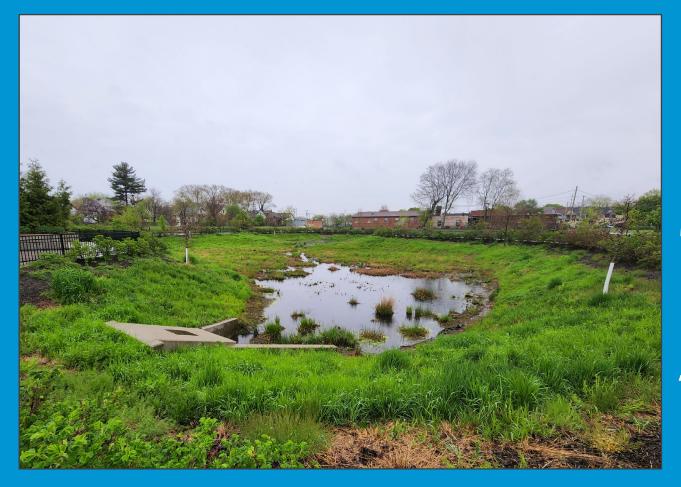

#### Project Clean Lake | Appendix 3 GI

- 16 Individual Sites/Areas
- Constructed between
   2013 and 2020
- Bioretention, extended detention, and a permeable paver lot
- < 0.1 to 10.5 acres
- Capture 1 to 100 acres of stormwater